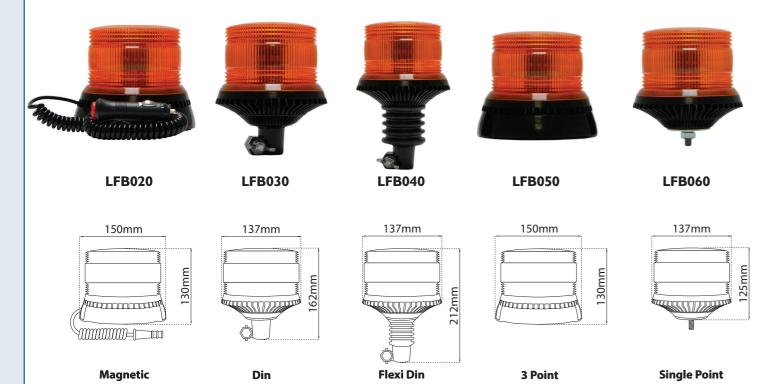

## **Applications**

Trucks

Max Current Flash Rate Mounting Weight KG Part No Voltage Colours Consumption (Per min) (Approx.) 12/24V LFB020 10-30V 2.0/1.3A Amber 120 Magnetic 1.4 LFB030 10-30V Amber 2.0/1.3A 120 0.9 LFB040 10-30V 2.0/1.3A 120 Flexi DIN Amber 1.1 LFB050 10-30V Amber 2.0/1.3A 120 Three Point 0.9 LFB060 10-30V 2.0/1.3A 120 0.9 Amber Single Point