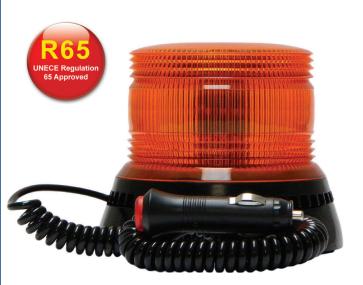

# LED R65 BEACONS (LFB RANGE)

The LFB Range is the brand new LED Beacon from LAP Electrical, featuring a robust polycarbonate fresnel lens and 12 x 3W High Performance LEDs.

#### **Main Features**

- 4 x ECE R65 Approved flash patterns (single, double (default), triple, quad)\*
- EMC approved (ECE R10)
- Voltage 10-30Vdc
- 3-Point and single point models can be linked for synchronised flash
- Sealed for life against dust and moisture
- -30°C to +50°C extreme temperature reliability

#### Materials:

- Aluminium Heat Sink
- High performance ABS base
- Polycarbonate lens.