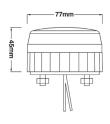

## LED LOW PROFILE BEACONS

High performance low profile LED Beacons are a cost effective solution for working vehicles of all types that require supplementary warning light devices.

#### **Main Features:**

- Multivoltage (10-100Vdc)
- Fully encapsulated electronics
- Sealed for life against dust and moisture ingress
- Meets IP67 protection standards
- -30 to +50°C extreme temperature reliability

- EMC approved
- Available in amber and red
- Low power consumption (0.1 Amps)
- 4 flash patterns (static, single, double, quad)
- 2 year warranty.

110V to 230V models also available suitable for industrial applications