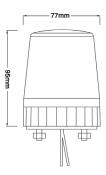

## LED LOW PROFILE BEACONS

High performance low profile LED Beacons are a cost effective solution for working vehicles of all types that require supplementary warning light devices.

#### **Main Features:**

- Multivoltage (10-100Vdc)
- Fully encapsulated electronics
- Sealed for life against dust and moisture ingress
- Meets IP67 protection standards
- -30 to +50°C extreme temperature reliability

- EMC approved
- Available in amber and red
- Low power consumption (0.1 Amps)
- 4 flash patterns (static, single, double, quad)
- 2 year warranty.

110V to 230V models also available suitable for industrial applications