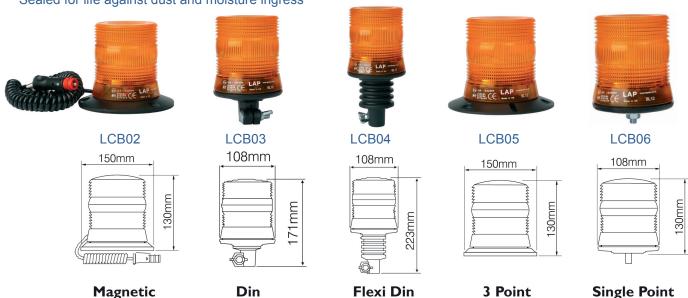

### LED COMPACT BEACONS

Low cost LED version of our popular compact xenon range is ideal for off-road use and is also suitable for a variety of vehicle applications.

#### **Main Features:**

- Voltage 10-30Vdc
- EMC approved
- Low profile and compact design
- · Sealed for life against dust and moisture ingress
- Very low power consumption
- Meets IP56 international protection standards
- -30°C to +50°C extreme temperature reliability
- 2 year warranty.