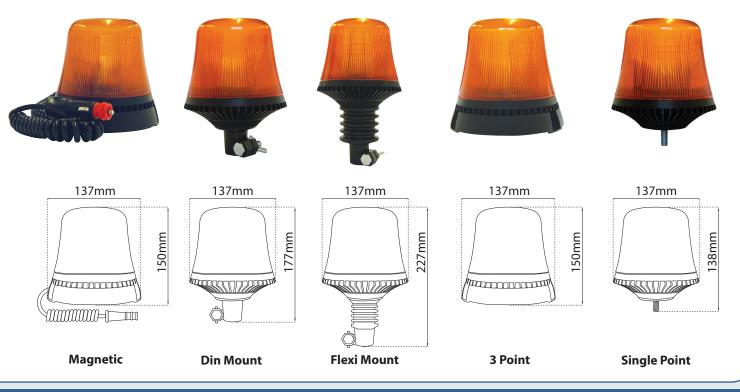

## **Main Features**

- EMC approved
- Voltage 10-30vDC
- Robust design
- 70mph rated on magnetic versions

Manufacturing
in the U.K.

- Meets IP67 international protection standards
- Sealed for life against dust and moisture ingress
- Very low power consumption
- -30°C to +50°C extreme temperature reliability
- 2 year warranty.