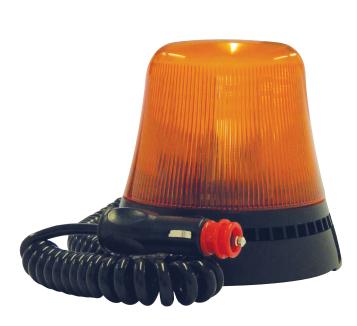

## LED R65 BEACONS

**NEW PRODUCT LAUNCH COMING SOON** Please visit www.lapelec.co.uk for further details

LAP have combined the latest LED technology with advanced optics to provide this unique ECE Reg 65 LED beacon. The powerful LEDs are arranged to produce a brilliant 360 degree flash pattern to provide superior light output for maximum visibility.

## **Main Features**

- EMC approved
- Voltage 10-30vDC
- Robust design
- 70mph rated on magnetic versions

Manufacturing
in the U.K.

- Meets IP67 international protection standards
- Sealed for life against dust and moisture ingress
- Very low power consumption
- -30°C to +50°C extreme temperature reliability
- 2 year warranty.