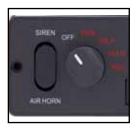

Rugged heavy duty removable connectors ensure ease of installation. Connector design prevents incorrect insertion.

4 Tone rotary selector switch & momentary rocker switch for air horn or siren.

Radio rebroadcast switch & 2 x 10A rated switches for controlling external equipment e.g. lights.

Volume control for PA volume or PA and siren volume depending on model selected

- Designed for combined dash mount or separated remote mount.
- Front panel is easily separated allowing amplifier to be remote mounted. All hardware for combined and separate mounting is supplied as standard, including extended (5 Metre) data cable to connect between the amplifier and control panel when remote.
- Other included functions include intelligent horn ring transfer to activate siren and change tones using the vehicle horn signal. Can be configured to disable the normal vehicle horn operation when siren is in active.
  - A / B mode switch allows horn to select next tone or provide a brief (5 second) tone change ideal for use at junctions and obstructions.
- Siren includes an optional interlock function to prevent the siren from operating unless warning lights are also operating.
- Automatic over voltage production reduces siren power to compensate for overvoltage, avoiding speaker damage