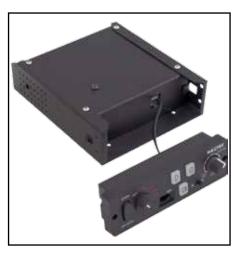

Volume control for PA volume or PA and siren volume depending on model selected

- Designed for combined dash mount or separated remote mount.
- Front panel is easily separated allowing amplifier to be remote mounted. All hardware for combined and separate mounting is supplied as standard, including extended (5 Metre) data cable to connect between the amplifier and control panel when remote.
- Other included functions include intelligent horn ring transfer to activate siren and change tones using the vehicle horn signal. Can be configured to disable the normal vehicle horn operation when siren is in active.
  - A / B mode switch allows horn to select next tone or provide a brief (5 second) tone change ideal for use at junctions and obstructions.
- Siren includes an optional interlock function to prevent the siren from operating unless warning lights are also operating.
- Automatic over voltage production reduces siren power to compensate for overvoltage, avoiding speaker damage

| Dimensions:                                           |                                                                                                                 | Weight:                               |
|-------------------------------------------------------|-----------------------------------------------------------------------------------------------------------------|---------------------------------------|
| Combined unit (excl buttons) 141mmW x 175mmD x 45mmH  |                                                                                                                 | Siren amplifier 1.1KG                 |
| Controller only (excl buttons) 141mmW x 29mmD x 45mmH |                                                                                                                 | Shipping weight (inc looms etc) 2.3KG |
| Order code                                            | Description                                                                                                     |                                       |
| 8-8114-12                                             | 12V 100W siren, dash or remote mount with variable PA volume                                                    |                                       |
| 8-8114-V-12                                           | 12V 100W siren, dash or remote mount, variable PA and siren tone volume (programmable minimum siren tone value) |                                       |
| 8-8114-24                                             | 24V 100W siren, dash or remote mount with variable PA volume                                                    |                                       |
| 8-8114-V-24                                           | 24V 100W siren, dash or remote mount, variable PA and siren tone volume (programmable minimum siren tone value) |                                       |