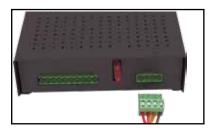

Rugged heavy duty removable connectors ensure ease of installation. Connector design prevents incorrect insertion.

4 Tone rotary selector switch & momentary rocker switch for air horn or siren.

Radio rebroadcast switch & 2 x 10A rated switches for controlling external equipment e.g. lights.

Volume control for PA volume or PA and siren volume depending on model selected

- Designed for combined dash mount or separated remote mount.
- Front panel is easily separated allowing amplifier to be remote mounted. All hardware for combined and separate mounting is supplied as standard, including extended (5 Metre) data cable to connect between the amplifier and control panel when remote.
- Other included functions include intelligent horn ring transfer to activate siren and change tones using the vehicle horn signal. Can be configured to disable the normal vehicle horn operation when siren is in active.
  - A / B mode switch allows horn to select next tone or provide a brief (5 second) tone change ideal for use at junctions and obstructions.
- Siren includes an optional interlock function to prevent the siren from operating unless warning lights are also operating.
- Automatic over voltage production reduces siren power to compensate for overvoltage, avoiding speaker damage