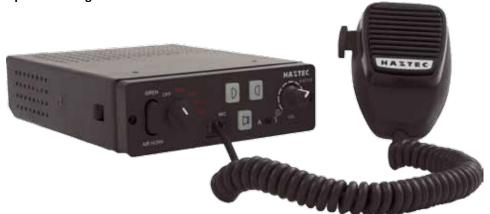

## 8-8114 UNIVERSAL 100W DASH / REMOTE SIREN

- Suitable for dash mount or separate remote mount
- · All hardware for dash and remote mount included.
- 2 x integral 10A auxillary control switches (for lights etc)
- · Variable siren volume versions with programmable minimum volume setting.
- Non destructive reverse polarity protection
- Ambient temperature range -20°C to +50°C

Rugged heavy duty removable connectors ensure ease of installation. Connector design prevents incorrect insertion.

4 Tone rotary selector switch & momentary rocker switch for air horn or siren.

Radio rebroadcast switch & 2 x 10A rated switches for controlling external equipment e.g. lights.

Volume control for PA volume or PA and siren volume depending on model selected

- Designed for combined dash mount or separated remote mount.
- Front panel is easily separated allowing amplifier to be remote mounted. All hardware for combined and separate mounting is supplied as standard, including extended (5 Metre) data cable to connect between the amplifier and control panel when remote.
- Other included functions include intelligent horn ring transfer to activate siren and change tones using the vehicle horn signal. Can be configured to disable the normal vehicle horn operation when siren is in active.
  - A / B mode switch allows horn to select next tone or provide a brief (5 second) tone change ideal for use at junctions and obstructions.
- Siren includes an optional interlock function to prevent the siren from operating unless warning lights are also operating.
- Automatic over voltage production reduces siren power to compensate for overvoltage, avoiding speaker damage