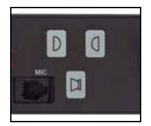

Rugged heavy duty removable connectors ensure ease of installation. Connector design prevents incorrect insertion.

4 Tone rotary selector switch & momentary rocker switch for air horn or siren.

Radio rebroadcast switch & 2 x 10A rated switches for controlling external equipment e.g. lights.